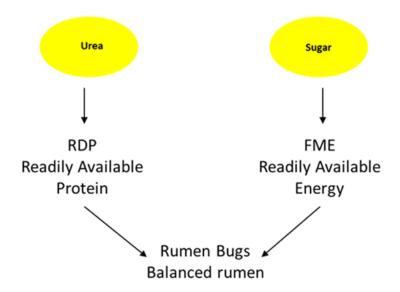

Regulated Release technology is designed to provide the synchronous release of energy and protein improving rumen function in terms of both microbial protein and energy production

Providing cost effective protein in a limited market. Replace 1.6kg of rape/soya @ £0.51 with 2kg high protein liquid feed @ £0.44 – for a 300 cow herd this can mean a saving of +£3000!