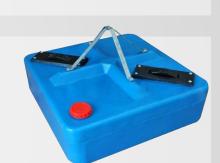

### **250L 2 WHEEL LICK FEEDER**

- Feeds 50/60 cattle / 200 sheep
- Built in lifting hook for easy transportation
- Timber sub-frame skid minimises wear
- Easily cleaned large screw filler cap